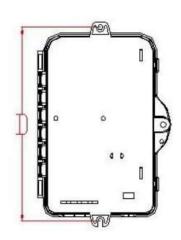

## 4. Configuration table:

| Description      | Size       | Max Capacity |    |       | Installation Size |
|------------------|------------|--------------|----|-------|-------------------|
|                  | (Pic 1)    |              |    |       | (Pic 2)           |
|                  | A*B*C (mm) | SC           | LC | PLC   | D (mm)            |
| Distribution Box | 186*116*40 | 4            | 8  | 8(LC) | 195               |

Pic 1 Box Size

Pic 2 Installation Size