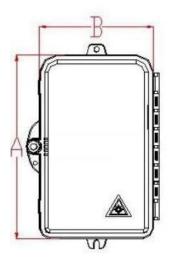

## 4. Configuration table:

| Description      | Size       | Max Capacity |    |       | Installation Size |
|------------------|------------|--------------|----|-------|-------------------|
|                  | (Pic 1)    |              |    |       | (Pic 2)           |
|                  | A*B*C (mm) | SC           | LC | PLC   | D (mm)            |
| Distribution Box | 186*116*40 | 4            | 8  | 8(LC) | 195               |

Pic 1 Box Size

Pic 2 Installation Size