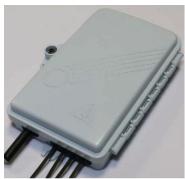

#### 2. Features:

- 1). Total enclosed structure, be in nice shape.
- 2). Material: PC+ABS, wet-proof, water-proof, dust-proof, anti-aging, protection level up to IP65.
- 3). Clamping for feeder cable and drop cable, fiber splicing, fixation, storage, distribution...etc all in one.
- 4). Cable, pigtails, patch cords are running through own path without disturbing each other, cassette type SC adapter installation, easy maintenance.
- 5). Distribution panel can be flipped up, feeder cable can be placed in a cup-joint way, easy for maintenance and installation.

## 4. Configuration table:

| Description      | Size       | Max Capacity |    |       | Installation Size |
|------------------|------------|--------------|----|-------|-------------------|
|                  | (Pic 1)    |              |    |       | (Pic 2)           |
|                  | A*B*C (mm) | SC           | LC | PLC   | D (mm)            |
| Distribution Box | 186*116*40 | 4            | 8  | 8(LC) | 195               |

Pic 1 Box Size

Pic 2 Installation Size