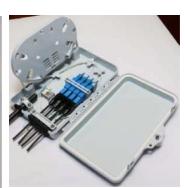

# 5. Product cable ways:

- 1. Base; 2. Main cable mound layer; 3. water-proof rubber tube; 4. Lid; 5. Lock;
- 6. Splicing flap plate; 7. Seal gasket; 8. Main cable strengthen mound layer; 9. Adaptor holder; 10. Pigtail bar; 11. PLC Mounting position; 12. Adaptor