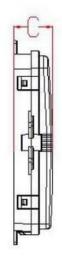

## 4. Configuration table:

| Description      | Size       | Max Capacity |    |       | Installation Size |
|------------------|------------|--------------|----|-------|-------------------|
|                  | (Pic 1)    |              |    |       | (Pic 2)           |
|                  | A*B*C (mm) | SC           | LC | PLC   | D (mm)            |
| Distribution Box | 186*116*40 | 4            | 8  | 8(LC) | 195               |

Pic 1 Box Size

Pic 2 Installation Size