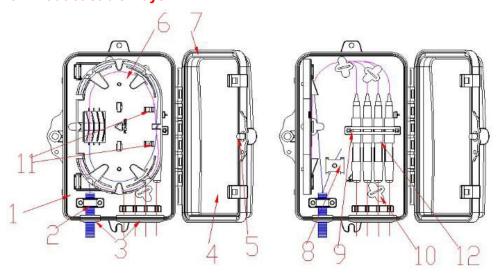

# 5. Product cable ways:

- 1. Base; 2. Main cable mound layer; 3. water-proof rubber tube; 4. Lid; 5. Lock;
- 6. Splicing flap plate; 7. Seal gasket; 8. Main cable strengthen mound layer; 9. Adaptor holder; 10. Pigtail bar; 11. PLC Mounting position; 12. Adaptor