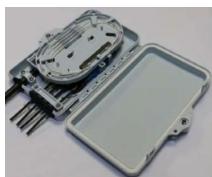

# 5. Product cable ways:

- 1. Base; 2. Main cable mound layer; 3. water-proof rubber tube; 4. Lid; 5. Lock;
- 6. Splicing flap plate; 7. Seal gasket; 8. Main cable strengthen mound layer; 9. Adaptor holder; 10. Pigtail bar; 11. PLC Mounting position; 12. Adaptor