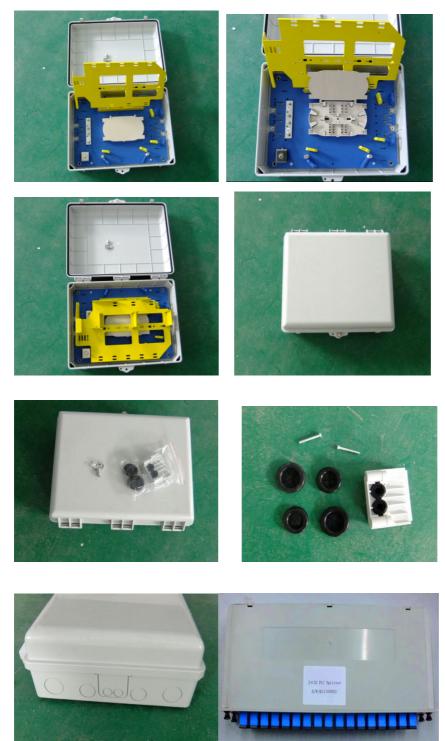

## 1\*32 FTTH Terminal Box-LGX Splitter Structure

### **Product Description:**

Suitable for wall-mounted, pole-mounted, easy for completed in cable's continue and distribution, and can satisfy for splitter placed and spectral function.

#### **Specifications:**

- 1. Suitable for outdoor wall-mounted, pole-mounted
- 2. Can install 4pcs 1\*8 PLC Splitter, or 2pcs 1\*16 PLC Splitter, or 1pcs 1\*32 PLC Splitter
- 3. For welding, splitting, wiring at an organic whole, can realize cable melt and continue.
- 4. Up and down cable, convenient operation, reasonable structure.

5.Cable fixed, easy for earthing, spacious inner space to arrange optic fiber.

### Technical Parameters (meet with YD/T988-2007)

- 1. Working temperature: -40°C ~ +60°C
- 2. Relative humidity: ≤95%(+40°C)
- 3. Atmospheric pressure: 70Kpa~106Kpa
- 4. Main cable in/out:Max.2pcs
- 5. Drop cable in/out:Max.36pcs
- 6. Upper cover opening angle: Max.180°
- 7. Application available adaptor type:SC/FC/LC
- 8. Grounding resistance voltage<3000V(DC)/ 1min without breakdown, flashover
- 9. Insulation resistance: ≥2X1000MΩ/500V
- 10. Weight: 3.3KG
- 11. Dimension: 420\*320\*125 (mm)