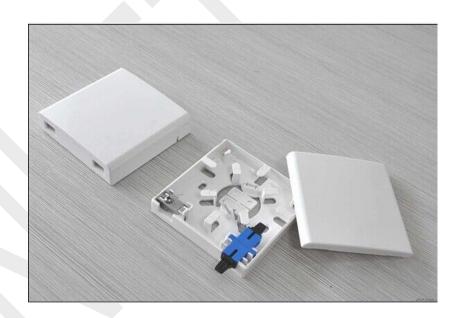

## 2-Core FTTH Terminal Box

## **Technical Spec**

- -Maximum capacity 2 cores
- -SC, FC, LC

Suitable adaptor interface

- -1.5mm Material thickness
- -86\*86\*30mm
- -Weight: 0.1kgs